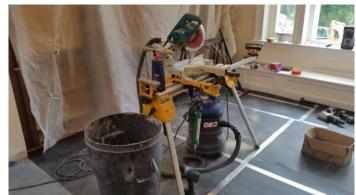

### **Topics**

- Stubble/Face fitting
- Manual Handling Guide
- Chop Saws
- Common Issues

Face fitting dust masks are only effective as the surface they are in contact with. Recent research on stubble growth from the HSE.

New Manual Handling Safety Guide

Good practice that needs to be implemented/planned when using chop saws. We recommend tool box talks are conducted on this subject.